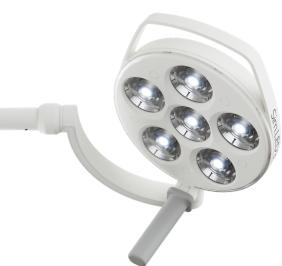

### **EXAMINATION LIGHT** Sim.LED 3000

The Sim.LED 3000 is a compact examination light that impresses with its illuminance of 60,000 lux at 1 m. Two versions are available. First the Sim.LED 3000 F with adjustable light field and the Sim.LED 3000 MC with color temperature adjustment.