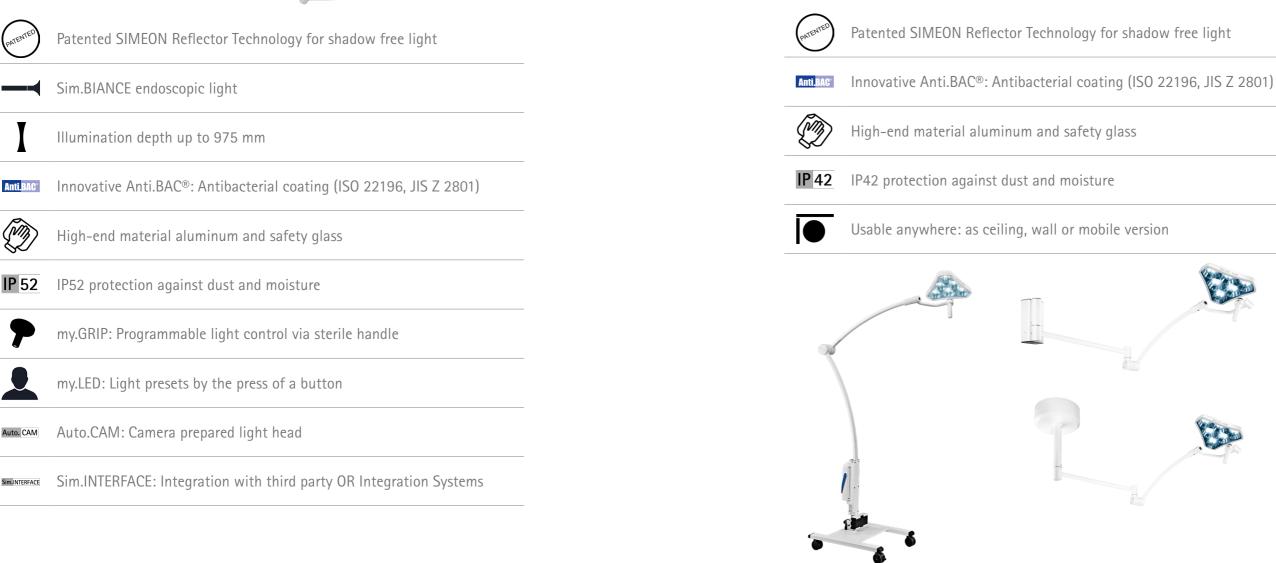

Sim.BIANCE endoscopic light

Ð

IP 52

Auto. CAM

Illumination depth up to 975 mm

### MINOR SURGERY LIGHT Sim.LED 4500

Thanks to its homogeneous light and excellent illumination depth, the Sim.LED 4500 is the perfect light for minor surgery requirements, examinations and small interventions. With an illuminance of 100,000 lux, it meets all the requirements of a surgical light, with low power consumption and excellent hygiene properties.

Patented SIMEON Reflector Technology for shadow free light

Illumination depth up to 1,530 mm

AntiBAC Innovative Anti.BAC<sup>®</sup>: Antibacterial coating (ISO 22196, JIS Z 2801)

High-end material aluminum and safety glass

IP42 protection against dust and moisture IP 42

Usable anywhere: as ceiling, wall or mobile version