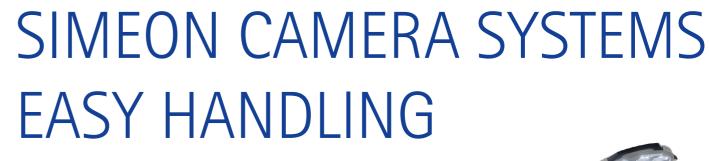

handling of То ensure easy Sim.CAM products, SIMEON has developed a standardized control system for all Sim.CAM camera systems. The cameras can always be controlled via a remote control. There is also the option of using the optional membrane or touch wall control.