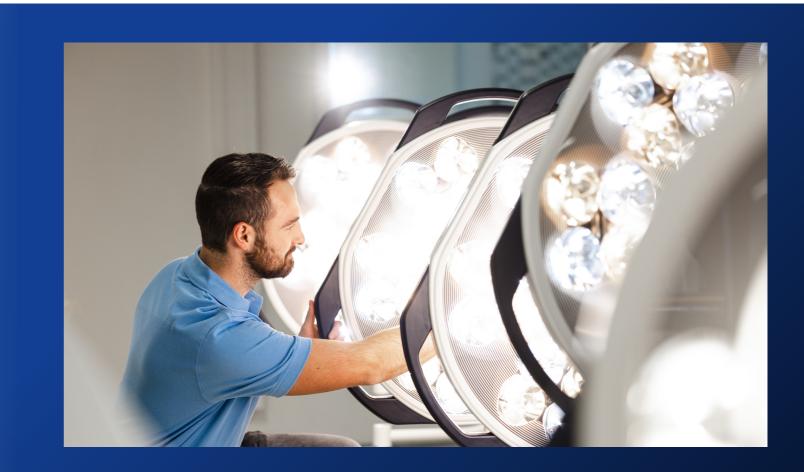

### HIGHLINE Sim.LED 8000

SIMEON Medical is offering a new era of surgical lights - The new Sim. LED 8000 series. With its unique and intuitive philosophy and an outstanding innovative illumination it is the ideal solution for all applications, needs and challenges in everyday surgery.

Active Shadow Management

Endo.Light: Dimmable endoscopic light Sim.BIANCE (3,000 – 48,000 lux)

Patented SIMEON Reflector Technology 2.0 for shadow free light

Illumination depth up to 2,308 mm

Anti.BAC Innovative Anti.BAC<sup>®</sup>: Antibacterial coating (ISO 22196, JIS Z 2801)

High-end material aluminum and safety glass

**IP 54** IP54 protection against dust and moisture

my.GRIP: Programmable light control via sterile handle

my.LED: Light presets (up to 99 user profiles)

my.SYNC: Synchronization of two light heads

Auto. CAM Auto.CAM: Camera prepared light head

Optional touch screen control

**Sim.INTERFACE:** Integration with third party OR Integration Systems