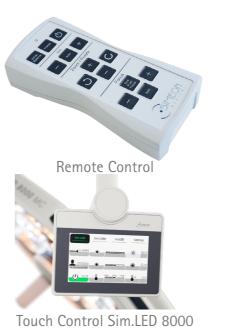

handling of То ensure easy Sim.CAM products, SIMEON has developed a standardized control system for all Sim.CAM camera systems. The cameras can always be controlled via a remote control. There is also the option of using the optional membrane or touch wall control.