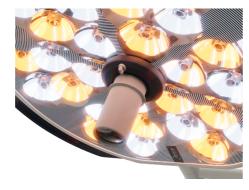

### HIGHLINE Sim.LED 8000

SIMEON Medical is offering a new era of surgical lights - The new Sim. LED 8000 series. With its unique and intuitive philosophy and an outstanding innovative illumination it is the ideal solution for all applications, needs and challenges in everyday surgery.

Active Shadow Management

Endo.Light: Dimmable endoscopic light Sim.BIANCE (3,000 – 48,000 lux)

Patented SIMEON Reflector Technology 2.0 for shadow free light

Illumination depth up to 2,308 mm

Anti.BAC Innovative Anti.BAC<sup>®</sup>: Antibacterial coating (ISO 22196, JIS Z 2801)

High-end material aluminum and safety glass

**IP 54** IP54 protection against dust and moisture

my.GRIP: Programmable light control via sterile handle

my.LED: Light presets (up to 99 user profiles)

my.SYNC: Synchronization of two light heads

Auto. CAM Auto.CAM: Camera prepared light head

Optional touch screen control

**Sim.INTERFACE:** Integration with third party OR Integration Systems