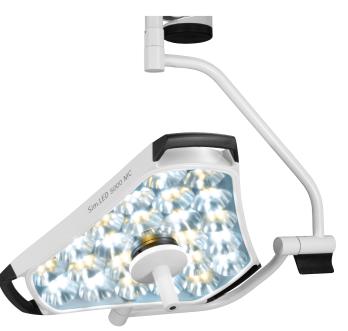

## HIGHLINE Sim.LED 5000

Our SIMEON HighLine surgical lights offer all the advantages of cutting edge, effective LED technology made in Germany. The multi-color or single color LEDs and patented reflector technology ensure an homogeneous illuminated field. The arrangement of the LEDs in a unique triangular design enables ideal surgical lighting.