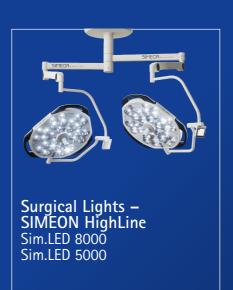

### HIGHLINE Sim.LED 8000

SIMEON Medical is offering a new era of surgical lights - The new Sim. LED 8000 series. With its unique and intuitive philosophy and an outstanding innovative illumination it is the ideal solution for all applications, needs and challenges in everyday surgery.

## HIGHLINE Sim.LED 5000

Our SIMEON HighLine surgical lights offer all the advantages of cutting edge, effective LED technology made in Germany. The multi-color or single color LEDs and patented reflector technology ensure an homogeneous illuminated field. The arrangement of the LEDs in a unique triangular design enables ideal surgical lighting.