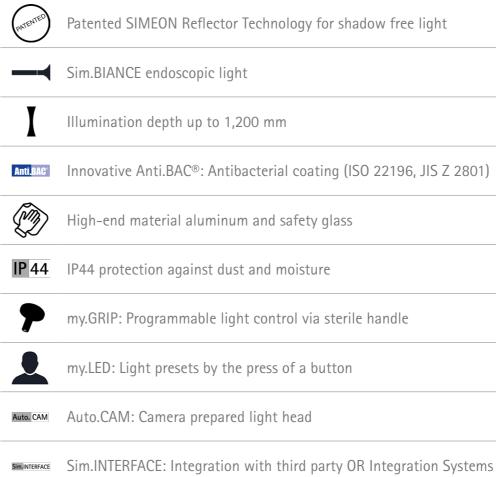

### BUSINESSLINE Sim.LED 700/500/450

Patented SIMEON Reflector Technology for shadow free light

Anti.BAC Innovative Anti.BAC<sup>®</sup>: Antibacterial coating (ISO 22196, JIS Z 2801)

my.GRIP: Programmable light control via sterile handle

High-end material aluminum and safety glass

my.LED: Light presets by the press of a button

Auto.CAM: Camera prepared light head

IP52 protection against dust and moisture

Great flexibility, attractive price and high product quality. The SIMEON BusinessLine provides all of the advantages of the Sim.LED technology at an unique price-performance ratio. The BusinessLine offers many combinations of small Sim. LED 450, medium-sized Sim.LED 500 and large Sim.LED 700 surgical lights in single and multicolor. It provides great flexibility and ensures optimal surgical light conditions.

Sim.BIANCE endoscopic light

Ð

IP 52

Auto. CAM

Illumination depth up to 975 mm