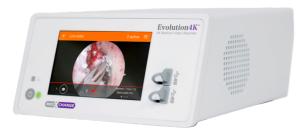

### Sim.CAM 4K Wireless

The Sim.CAM 4K Wireless provides wireless image transmission in 4K quality between camera and monitor. With over 8 million pixels, 4K offers more than four times the detail compared to Full HD.

Excellent image quality with 8.51 Megapixel

 $(\bigcirc)$ 

20x optical & 12x digital zoom

٢

Electrical and mechanical image rotation