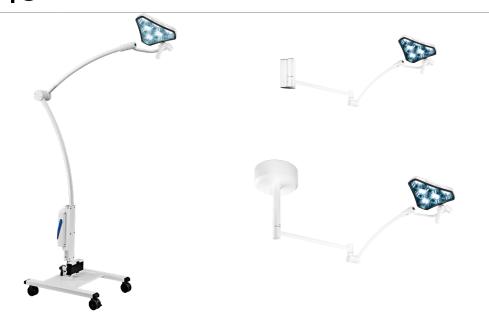

### SIMEON MOBILE LIGHTS FOR SURGICAL & EXAMINATION LIGHTS

Sim.LED mobile lights provide portable versions of any light in the SI-MEON product portfolio and impress with their quality, flexibility and true mobility. In addition, thanks to the Sim.CAM wireless cameras in 4K and HD, the use of camera systems in mobile operating lights is possible for the first time.

### SIMEON MOBILE LIGHTS WITH UNIQUE BATTERY BACK-UP

The Sim.LED mobile lights with the flexible battery backup system provide real wireless mobility. They impress with an elegant design, great quality as well as removable, easy-to-clean batteries. A variety of clever product features allow uninterrupted work 24/7, and thanks to the Sim.CAM wireless cameras in 4K and HD, it is now possible to work completely wireless with cameras in mobile operating lights.