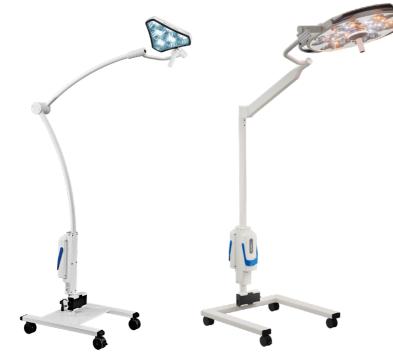

### SIMEON MOBILE LIGHTS FOR SURGICAL & EXAMINATION LIGHTS

Sim.LED mobile lights provide portable versions of any light in the SI-MEON product portfolio and impress with their quality, flexibility and true mobility. In addition, thanks to the Sim.CAM wireless cameras in 4K and HD, the use of camera systems in mobile operating lights is possible for the first time.

### SIMEON MOBILE LIGHTS WITH UNIQUE BATTERY BACK-UP

The Sim.LED mobile lights with the flexible battery backup system provide real wireless mobility. They impress with an elegant design, great quality as well as removable, easy-to-clean batteries. A variety of clever product features allow uninterrupted work 24/7, and thanks to the Sim.CAM wireless cameras in 4K and HD, it is now possible to work completely wireless with cameras in mobile operating lights.