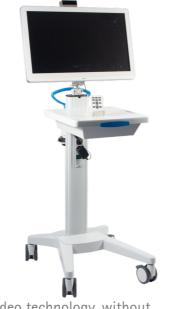

### MOBILE VIDEO SOLUTION Sim.VID

The mobile video solution Sim.VID brings state-of-the art visualization technology to your operating room. Thanks to the automatically camera prepared SIMEON operating lights, each OR with SIMEON lights can be easily upgraded to a video-capable operating room. In addition, we offer several streaming and recording devices to upgrade your mobile video solution.

- Easy upgrading of one or multiple operating rooms with latest video technology, without structural measures
- Auto. CAM All SIMEON lights automatically camera prepared

Effortless maneuvering of video system with mobile cart

Future-proof flexibility

\_\_\_\_\_

Easy to clean