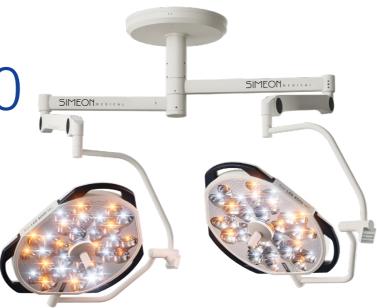

## HIGHLINE Sim.LED 5000

Our SIMEON HighLine surgical lights offer all the advantages of cutting edge, effective LED technology made in Germany. The multi-color or single color LEDs and patented reflector technology ensure an homogeneous illuminated field. The arrangement of the LEDs in a unique triangular design enables ideal surgical lighting.