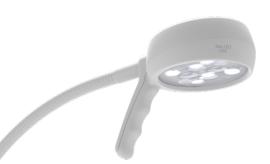

### MINOR SURGERY LIGHT Sim.LED 4500

Thanks to its homogeneous light and excellent illumination depth, the Sim.LED 4500 is the perfect light for minor surgery requirements, examinations and small interventions. With an illuminance of 100,000 lux, it meets all the requirements of a surgical light, with low power consumption and excellent hygiene properties.

### **EXAMINATION LIGHT** Sim.LED 3500+

The Sim.LED 3500+ provides you with great light quality and an optimal light-emitting surface for examinations. Its six Sim.PODs produce a largearea homogeneous light field. The innovative triangle design lends this modern light an especially attractive appearance. Its low weight makes it easy to move.