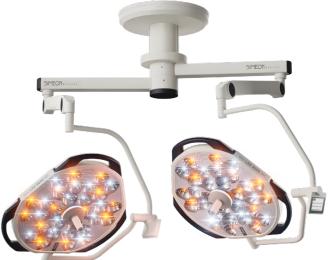

### HIGHLINE Sim.LED 8000

SIMEON Medical is offering a new era of surgical lights - The new Sim. LED 8000 series. With its unique and intuitive philosophy and an outstanding innovative illumination it is the ideal solution for all applications, needs and challenges in everyday surgery.

Active Shadow Management

Endo.Light: Dimmable endoscopic light Sim.BIANCE (3,000 – 48,000 lux)

Patented SIMEON Reflector Technology 2.0 for shadow free light

Illumination depth up to 2,308 mm

Anti.BAC Innovative Anti.BAC<sup>®</sup>: Antibacterial coating (ISO 22196, JIS Z 2801)

High-end material aluminum and safety glass

**IP 54** IP54 protection against dust and moisture

my.GRIP: Programmable light control via sterile handle

my.LED: Light presets (up to 99 user profiles)

my.SYNC: Synchronization of two light heads

Auto. CAM Auto.CAM: Camera prepared light head

Optional touch screen control

**Sim.INTERFACE:** Integration with third party OR Integration Systems