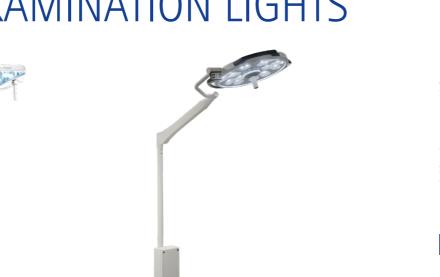

### **EXAMINATION LIGHT** Sim.LED 3500+

The Sim.LED 3500+ provides you with great light quality and an optimal light-emitting surface for examinations. Its six Sim.PODs produce a largearea homogeneous light field. The innovative triangle design lends this modern light an especially attractive appearance. Its low weight makes it easy to move.

### **EXAMINATION LIGHT** Sim.LED 3000

The Sim.LED 3000 is a compact examination light that impresses with its illuminance of 60,000 lux at 1 m. Two versions are available. First the Sim.LED 3000 F with adjustable light field and the Sim.LED 3000 MC with color temperature adjustment.