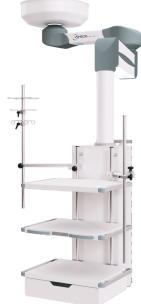

### CEILING PENDANTS Sim.CARRY

Sim.CARRY ceiling-mounted supply units offer various product highlights that provide you with the best possible support in your daily work in the operating room or in the intensive care unit.

Thanks to the modularity of our products, you have a large number of different extension arm systems to choose from.

Universally applicable for all common applications and specialist areas

X

Availability of all internationally common standards and adapters for all common anesthesia machines

State-of-the-art technologies such as eBrake, indirect room lighting, etc.

Hygiene-optimized design for easy cleaning