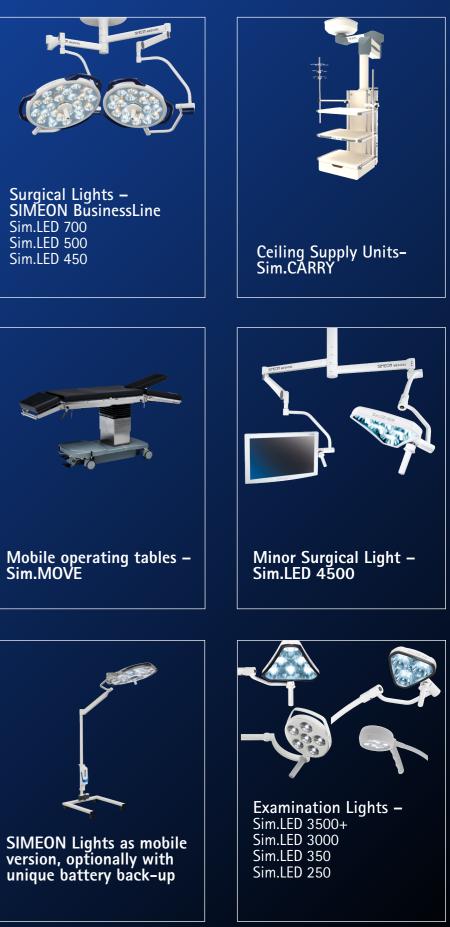

### BUSINESSLINE Sim.LED 700/500/450

Patented SIMEON Reflector Technology for shadow free light

Anti.BAC Innovative Anti.BAC<sup>®</sup>: Antibacterial coating (ISO 22196, JIS Z 2801)

my.GRIP: Programmable light control via sterile handle

High-end material aluminum and safety glass

my.LED: Light presets by the press of a button

Auto.CAM: Camera prepared light head

IP52 protection against dust and moisture

Great flexibility, attractive price and high product quality. The SIMEON BusinessLine provides all of the advantages of the Sim.LED technology at an unique price-performance ratio. The BusinessLine offers many combinations of small Sim. LED 450, medium-sized Sim.LED 500 and large Sim.LED 700 surgical lights in single and multicolor. It provides great flexibility and ensures optimal surgical light conditions.

### CEILING PENDANTS Sim.CARRY

Sim.CARRY ceiling-mounted supply units offer various product highlights that provide you with the best possible support in your daily work in the operating room or in the intensive care unit.

## MOBILE OPERATING TABLE Sim.MOVE 300/400

With the Sim.MOVE 300 and Sim.MOVE 400 mobile operating tables, SI-MEON offers products that focus on the user and their needs. The intuitive operating concept and simple handling improve efficiency in the operating room. Thanks to their high flexibility and interdisciplinary usability, the Sim. MOVE operating tables are perfectly suited for the requirements of all common surgical specialties.

### MINOR SURGERY LIGHT Sim.LED 4500

Thanks to its homogeneous light and excellent illumination depth, the Sim.LED 4500 is the perfect light for minor surgery requirements, examinations and small interventions. With an illuminance of 100,000 lux, it meets all the requirements of a surgical light, with low power consumption and excellent hygiene properties.

### **EXAMINATION LIGHT** Sim.LED 3500+

The Sim.LED 3500+ provides you with great light quality and an optimal light-emitting surface for examinations. Its six Sim.PODs produce a largearea homogeneous light field. The innovative triangle design lends this modern light an especially attractive appearance. Its low weight makes it easy to move.

### **EXAMINATION LIGHT** Sim.LED 3000

The Sim.LED 3000 is a compact examination light that impresses with its illuminance of 60,000 lux at 1 m. Two versions are available. First the Sim.LED 3000 F with adjustable light field and the Sim.LED 3000 MC with color temperature adjustment.

### **EXAMINATION LIGHT** Sim.LED 350

The Sim.LED 350 ensures great quality and an optimum light field on a defined area with this three geometrically arranged reflectors in a triangle design. Here too, the triangle design results in a modern, innovative look.

### **EXAMINATION LIGHT** Sim.LED 250

The Sim.LED 250, with an integrated dimming function and a total of six LEDs, is the ideal light for your individual examination needs. Thanks to its flexibility and optimal downsizing, the Sim.LED 250 fits with every type of use, in every place of examination.

### SIMEON MOBILE LIGHTS WITH UNIQUE BATTERY BACK-UP

The Sim.LED mobile lights with the flexible battery backup system provide real wireless mobility. They impress with an elegant design, great quality as well as removable, easy-to-clean batteries. A variety of clever product features allow uninterrupted work 24/7, and thanks to the Sim.CAM wireless cameras in 4K and HD, it is now possible to work completely wireless with cameras in mobile operating lights.