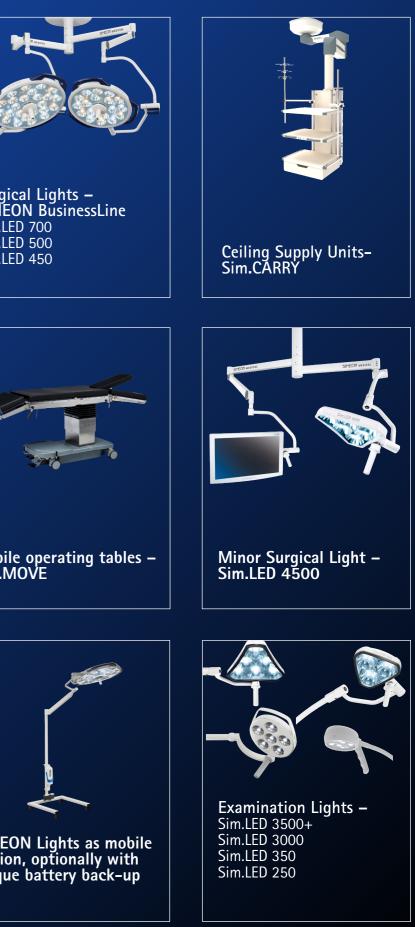

### BUSINESSLINE Sim.LED 700/500/450

Patented SIMEON Reflector Technology for shadow free light

Anti.BAC Innovative Anti.BAC<sup>®</sup>: Antibacterial coating (ISO 22196, JIS Z 2801)

my.GRIP: Programmable light control via sterile handle

High-end material aluminum and safety glass

my.LED: Light presets by the press of a button

Auto.CAM: Camera prepared light head

IP52 protection against dust and moisture

Great flexibility, attractive price and high product quality. The SIMEON BusinessLine provides all of the advantages of the Sim.LED technology at an unique price-performance ratio. The BusinessLine offers many combinations of small Sim. LED 450, medium-sized Sim.LED 500 and large Sim.LED 700 surgical lights in single and multicolor. It provides great flexibility and ensures optimal surgical light conditions.

### CEILING PENDANTS Sim.CARRY

Sim.CARRY ceiling-mounted supply units offer various product highlights that provide you with the best possible support in your daily work in the operating room or in the intensive care unit.

### MINOR SURGERY LIGHT Sim.LED 4500

Thanks to its homogeneous light and excellent illumination depth, the Sim.LED 4500 is the perfect light for minor surgery requirements, examinations and small interventions. With an illuminance of 100,000 lux, it meets all the requirements of a surgical light, with low power consumption and excellent hygiene properties.

## MOBILE OPERATING TABLE Sim.MOVE 300/400

With the Sim.MOVE 300 and Sim.MOVE 400 mobile operating tables, SI-MEON offers products that focus on the user and their needs. The intuitive operating concept and simple handling improve efficiency in the operating room. Thanks to their high flexibility and interdisciplinary usability, the Sim. MOVE operating tables are perfectly suited for the requirements of all common surgical specialties.

### **EXAMINATION LIGHT** Sim.LED 3500+

The Sim.LED 3500+ provides you with great light quality and an optimal light-emitting surface for examinations. Its six Sim.PODs produce a largearea homogeneous light field. The innovative triangle design lends this modern light an especially attractive appearance. Its low weight makes it easy to move.

### **EXAMINATION LIGHT** Sim.LED 3000

The Sim.LED 3000 is a compact examination light that impresses with its illuminance of 60,000 lux at 1 m. Two versions are available. First the Sim.LED 3000 F with adjustable light field and the Sim.LED 3000 MC with color temperature adjustment.

### **EXAMINATION LIGHT** Sim.LED 350

The Sim.LED 350 ensures great quality and an optimum light field on a defined area with this three geometrically arranged reflectors in a triangle design. Here too, the triangle design results in a modern, innovative look.

### **EXAMINATION LIGHT** Sim.LED 250

The Sim.LED 250, with an integrated dimming function and a total of six LEDs, is the ideal light for your individual examination needs. Thanks to its flexibility and optimal downsizing, the Sim.LED 250 fits with every type of use, in every place of examination.

### SIMEON MOBILE LIGHTS WITH UNIQUE BATTERY BACK-UP

The Sim.LED mobile lights with the flexible battery backup system provide real wireless mobility. They impress with an elegant design, great quality as well as removable, easy-to-clean batteries. A variety of clever product features allow uninterrupted work 24/7, and thanks to the Sim.CAM wireless cameras in 4K and HD, it is now possible to work completely wireless with cameras in mobile operating lights.