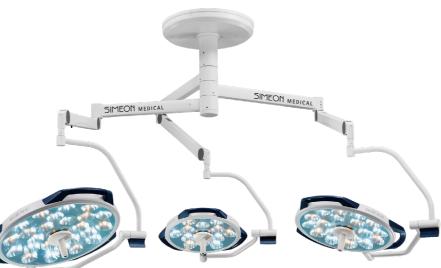

## HIGHLINE Sim.LED 5000

Our SIMEON HighLine surgical lights offer all the advantages of cutting edge, effective LED technology made in Germany. The multi-color or single color LEDs and patented reflector technology ensure an homogeneous illuminated field. The arrangement of the LEDs in a unique triangular design enables ideal surgical lighting.