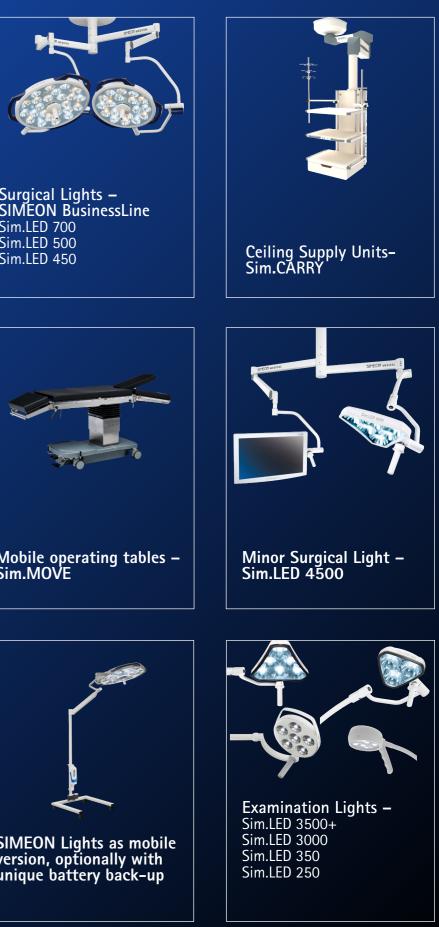

### BUSINESSLINE Sim.LED 700/500/450

Patented SIMEON Reflector Technology for shadow free light

Anti.BAC Innovative Anti.BAC<sup>®</sup>: Antibacterial coating (ISO 22196, JIS Z 2801)

my.GRIP: Programmable light control via sterile handle

High-end material aluminum and safety glass

my.LED: Light presets by the press of a button

Auto.CAM: Camera prepared light head

IP52 protection against dust and moisture

Great flexibility, attractive price and high product quality. The SIMEON BusinessLine provides all of the advantages of the Sim.LED technology at an unique price-performance ratio. The BusinessLine offers many combinations of small Sim. LED 450, medium-sized Sim.LED 500 and large Sim.LED 700 surgical lights in single and multicolor. It provides great flexibility and ensures optimal surgical light conditions.

### CEILING PENDANTS Sim.CARRY

Sim.CARRY ceiling-mounted supply units offer various product highlights that provide you with the best possible support in your daily work in the operating room or in the intensive care unit.

## MOBILE OPERATING TABLE Sim.MOVE 300/400

With the Sim.MOVE 300 and Sim.MOVE 400 mobile operating tables, SI-MEON offers products that focus on the user and their needs. The intuitive operating concept and simple handling improve efficiency in the operating room. Thanks to their high flexibility and interdisciplinary usability, the Sim. MOVE operating tables are perfectly suited for the requirements of all common surgical specialties.

### MINOR SURGERY LIGHT Sim.LED 4500

Thanks to its homogeneous light and excellent illumination depth, the Sim.LED 4500 is the perfect light for minor surgery requirements, examinations and small interventions. With an illuminance of 100,000 lux, it meets all the requirements of a surgical light, with low power consumption and excellent hygiene properties.

### **EXAMINATION LIGHT** Sim.LED 3500+

The Sim.LED 3500+ provides you with great light quality and an optimal light-emitting surface for examinations. Its six Sim.PODs produce a largearea homogeneous light field. The innovative triangle design lends this modern light an especially attractive appearance. Its low weight makes it easy to move.

### **EXAMINATION LIGHT** Sim.LED 3000

The Sim.LED 3000 is a compact examination light that impresses with its illuminance of 60,000 lux at 1 m. Two versions are available. First the Sim.LED 3000 F with adjustable light field and the Sim.LED 3000 MC with color temperature adjustment.

### **EXAMINATION LIGHT** Sim.LED 350

The Sim.LED 350 ensures great quality and an optimum light field on a defined area with this three geometrically arranged reflectors in a triangle design. Here too, the triangle design results in a modern, innovative look.

### **EXAMINATION LIGHT** Sim.LED 250

The Sim.LED 250, with an integrated dimming function and a total of six LEDs, is the ideal light for your individual examination needs. Thanks to its flexibility and optimal downsizing, the Sim.LED 250 fits with every type of use, in every place of examination.

### SIMEON MOBILE LIGHTS WITH UNIQUE BATTERY BACK-UP

The Sim.LED mobile lights with the flexible battery backup system provide real wireless mobility. They impress with an elegant design, great quality as well as removable, easy-to-clean batteries. A variety of clever product features allow uninterrupted work 24/7, and thanks to the Sim.CAM wireless cameras in 4K and HD, it is now possible to work completely wireless with cameras in mobile operating lights.