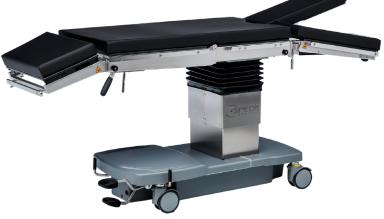

## MOBILE OPERATING TABLE Sim.MOVE 300/400

With the Sim.MOVE 300 and Sim.MOVE 400 mobile operating tables, SI-MEON offers products that focus on the user and their needs. The intuitive operating concept and simple handling improve efficiency in the operating room. Thanks to their high flexibility and interdisciplinary usability, the Sim. MOVE operating tables are perfectly suited for the requirements of all common surgical specialties.

| · (m         | Intuitive handling via remote control and safety b                 |
|--------------|--------------------------------------------------------------------|
|              | Extremely durable with 250 kg (static) and up to                   |
| X            | Universally applicable for all common application                  |
| د<br>ک       | Effortless maneuvering with 5th wheel in foot co                   |
|              | Patient Reverse Mode                                               |
| \$           | Wide height adjustment range (690-1,050 mm)                        |
| Ð            | Easy and effective cleaning of all parts thanks to secured pads    |
| $\bigotimes$ | Different variants available: Sim.MOVE 300/310 (<br>(manual slide) |
|              |                                                                    |

### SIMEON Operating Tables \_

back-up at the table base

225 kg (dynamic) maximum load

ns and specialist areas

olumn

smooth surfaces and hygienically

(manual slide), Sim.MOVE 400/410