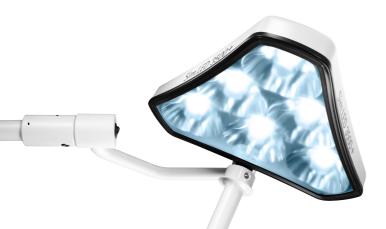

### HIGHLINE Sim.LED 8000

SIMEON Medical is offering a new era of surgical lights - The new Sim. LED 8000 series. With its unique and intuitive philosophy and an outstanding innovative illumination it is the ideal solution for all applications, needs and challenges in everyday surgery.

Active Shadow Management

Endo.Light: Dimmable endoscopic light Sim.BIANCE (3,000 – 48,000 lux)

Patented SIMEON Reflector Technology 2.0 for shadow free light

Illumination depth up to 2,308 mm

Anti.BAC Innovative Anti.BAC<sup>®</sup>: Antibacterial coating (ISO 22196, JIS Z 2801)

High-end material aluminum and safety glass

**IP 54** IP54 protection against dust and moisture

my.GRIP: Programmable light control via sterile handle

my.LED: Light presets (up to 99 user profiles)

my.SYNC: Synchronization of two light heads

Auto. CAM Auto.CAM: Camera prepared light head

Optional touch screen control

**Sim.INTERFACE:** Integration with third party OR Integration Systems