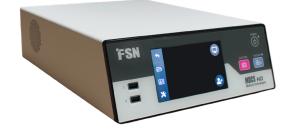

### Sim.CAM 4K Wireless

The Sim.CAM 4K Wireless provides wireless image transmission in 4K quality between camera and monitor. With over 8 million pixels, 4K offers more than four times the detail compared to Full HD.

Excellent image quality with 8.51 Megapixel

 $(\bigcirc)$ 

20x optical & 12x digital zoom

٢

Electrical and mechanical image rotation

### Sim.CAM HD & HD Wireless

The Sim.CAM HD is SIMEON's proven HD camera technology for the best possible image transmission in HD quality. With the Sim.CAM HD Wireless, SIMEON offers a safe wireless image transmission (60 GHz technology) between camera and monitor.

HD image quality with 2.14 Megapixel

30x optical & 12x digital zoom (Sim.CAM HD 30x & Sim.CAM HD Wireless 30x) 10x optical & 16x digital zoom (Sim.CAM HD 10x & Sim.CAM HD Wireless 10x)

Electrical (stepless) and mechanical image rotation (Sim.CAM HD 30x & Sim.CAM HD Wireless 30x) Electrical (2 steps) and mechanical image rotation (Sim.CAM HD 10x & Sim.CAM HD Wireless 10x)

handling of То ensure easy Sim.CAM products, SIMEON has developed a standardized control system for all Sim.CAM camera systems. The cameras can always be controlled via a remote control. There is also the option of using the optional membrane or touch wall control.