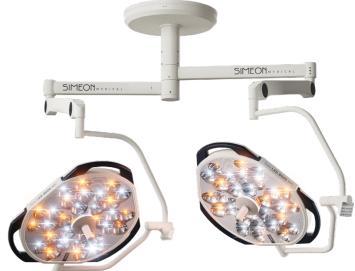

## HIGHLINE Sim.LED 5000

Our SIMEON HighLine surgical lights offer all the advantages of cutting edge, effective LED technology made in Germany. The multi-color or single color LEDs and patented reflector technology ensure an homogeneous illuminated field. The arrangement of the LEDs in a unique triangular design enables ideal surgical lighting.