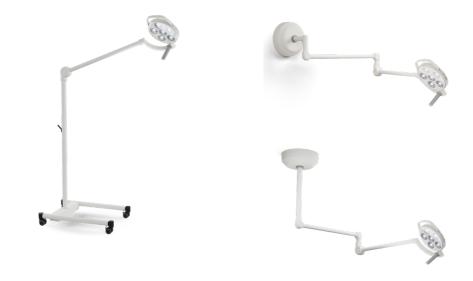

### SIMEON MOBILE LIGHTS FOR SURGICAL & EXAMINATION LIGHTS

Sim.LED mobile lights provide portable versions of any light in the SI-MEON product portfolio and impress with their quality, flexibility and true mobility. In addition, thanks to the Sim.CAM wireless cameras in 4K and HD, the use of camera systems in mobile operating lights is possible for the first time.