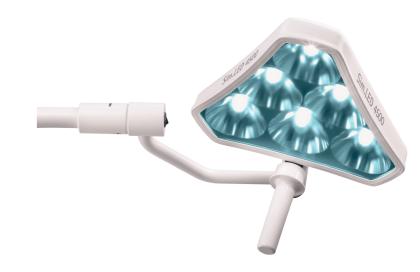

### MINOR SURGERY LIGHT Sim.LED 4500

Thanks to its homogeneous light and excellent illumination depth, the Sim.LED 4500 is the perfect light for minor surgery requirements, examinations and small interventions. With an illuminance of 100,000 lux, it meets all the requirements of a surgical light, with low power consumption and excellent hygiene properties.