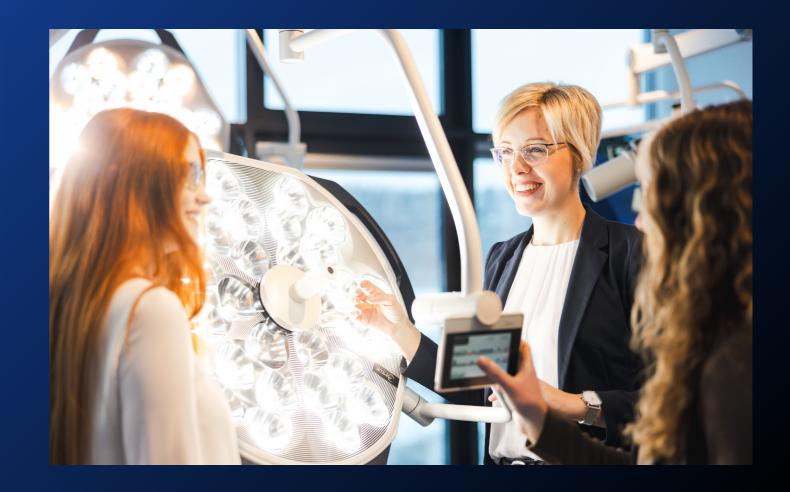

### HIGHLINE Sim.LED 8000

SIMEON Medical is offering a new era of surgical lights - The new Sim. LED 8000 series. With its unique and intuitive philosophy and an outstanding innovative illumination it is the ideal solution for all applications, needs and challenges in everyday surgery.

Active Shadow Management

Endo.Light: Dimmable endoscopic light Sim.BIANCE (3,000 – 48,000 lux)

Patented SIMEON Reflector Technology 2.0 for shadow free light

Illumination depth up to 2,308 mm

Anti.BAC Innovative Anti.BAC<sup>®</sup>: Antibacterial coating (ISO 22196, JIS Z 2801)

High-end material aluminum and safety glass

**IP 54** IP54 protection against dust and moisture

my.GRIP: Programmable light control via sterile handle

my.LED: Light presets (up to 99 user profiles)

my.SYNC: Synchronization of two light heads

Auto. CAM Auto.CAM: Camera prepared light head

Optional touch screen control

**Sim.INTERFACE:** Integration with third party OR Integration Systems