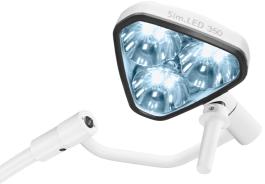

### **EXAMINATION LIGHT** Sim.LED 350

The Sim.LED 350 ensures great quality and an optimum light field on a defined area with this three geometrically arranged reflectors in a triangle design. Here too, the triangle design results in a modern, innovative look.