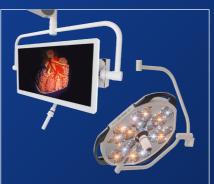

### MOBILE VIDEO SOLUTION Sim.VID

The mobile video solution Sim.VID brings state-of-the art visualization technology to your operating room. Thanks to the automatically camera prepared SIMEON operating lights, each OR with SIMEON lights can be easily upgraded to a video-capable operating room. In addition, we offer several streaming and recording devices to upgrade your mobile video solution.

- Easy upgrading of one or multiple operating rooms with latest video technology, without structural measures
- Auto. CAM All SIMEON lights automatically camera prepared

Effortless maneuvering of video system with mobile cart

### Sim.CAM 4K Wireless

The Sim.CAM 4K Wireless provides wireless image transmission in 4K quality between camera and monitor. With over 8 million pixels, 4K offers more than four times the detail compared to Full HD.

### Sim.CAM HD & HD Wireless

The Sim.CAM HD is SIMEON's proven HD camera technology for the best possible image transmission in HD quality. With the Sim.CAM HD Wireless, SIMEON offers a safe wireless image transmission (60 GHz technology) between camera and monitor.