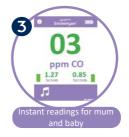

# piCO<sup>baby™</sup>Smokerlyzer®

CO monitoring for maternity made easy.

#### **Features and Benefits**

















## As easy as...







## Ideal for in-depth stop smoking advice delivered by:

- Midwives
- Stop smoking services
- General practice
- Schools
- Pharmacies
- Health visitors



### **Technical Specification**

| reclinical Specification             |                                                                                                                                 |
|--------------------------------------|---------------------------------------------------------------------------------------------------------------------------------|
| Concentration range                  | 0-150ppm                                                                                                                        |
| Display                              | Full colour touchscreen