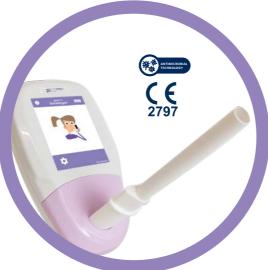

# piCO<sup>baby™</sup>Smokerlyzer®

CO monitoring for maternity made easy.

### **Technical Specification**

| reclinical Specification             |                                                                                                                                 |
|--------------------------------------|---------------------------------------------------------------------------------------------------------------------------------|
| Concentration range                  | 0-150ppm                                                                                                                        |
| Display                              | Full colour touchscreen                                                                                                         |
| Detection principle                  | Electrochemical sensor                                                                                                          |
| Repeatability                        | ≤±5%                                                                                                                            |
| Accuracy                             | ≤±2ppm/5%*                                                                                                                      |
| Power                                | 3 x AA (LR6 or equivalent) - up to 1000 minutes<br>1 x CR2032 Lithium coin cell                                                 |
| T <sub>90</sub> response time        | <30 seconds                                                                                                                     |
| Operating temperature                | 15-40°C                                                                                                                         |
| Storage/transport temperature        | 0-50°C                                                                                                                          |
| Operating/storage/transport pressure | Atmospheric ±10%                                                                                                                |
| Operating humidity                   | 15-90% RH (non-condensing)                                                                                                      |
| Storage/transport humidity           | 0-95% RH (non-condensing)                                                                                                       |
| Sensor operating life                | 5 years                                                                                                                         |
| Sensor sensitivity                   | 1ppm                                                                                                                            |
| Sensor drift                         | <5% per annum                                                                                                                   |
| Dimensions                           | Approx. 37 x 77 x 140mm                                                                                                         |
| Weight                               | Approx. 215g (including batteries)                                                                                              |
| Materials                            | Case: polycarbonate/ABS blend Anti-microbial additive D-piece™: polypropylene SteriBreath™ Eco: paper OneBreath™: polypropylene |
| H <sub>2</sub> cross interference    | ≤6%                                                                                                                             |