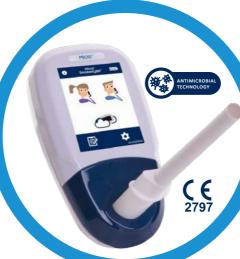

## Micro<sup>+™</sup> Smokerlyzer®

One CO device for all of your smoking cessation needs.

## **Technical Specification**

| reclinical Specification             |                                                                                                                                            |
|--------------------------------------|--------------------------------------------------------------------------------------------------------------------------------------------|
| Concentration range                  | 0-500ppm                                                                                                                                   |
| Display                              | Full colour touchscreen                                                                                                                    |
| Detection principle                  | Electrochemical sensor                                                                                                                     |
| Repeatability                        | ≤±5%                                                                                                                                       |
| Accuracy                             | ≤±2ppm/5%*                                                                                                                                 |
| Power                                | 3 x AA (LR6 or equivalent) - up to 1000 minutes<br>1 x CR2032 Lithium coin cell                                                            |
| T <sub>90</sub> response time        | <30 seconds                                                                                                                                |
| Operating temperature                | 15-40°C                                                                                                                                    |
| Storage/transport temperature        | 0-50°C                                                                                                                                     |
| Operating/storage/transport pressure | Atmospheric ±10%                                                                                                                           |
| Operating humidity                   | 15-90% RH (non-condensing)                                                                                                                 |
| Storage/transport humidity           | 0-95% RH (non-condensing)                                                                                                                  |
| Sensor operating life                | 5 years                                                                                                                                    |
| Sensor sensitivity                   | 1ppm                                                                                                                                       |
| Sensor drift                         | <5% per annum                                                                                                                              |
| Dimensions                           | Approx. 37 x 77 x 140mm                                                                                                                    |
| Weight                               | Approx. 215g (including batteries)                                                                                                         |
| Materials                            | Case: polycarbonate/ABS blend Anti-microbial additive D-piece™: Polypropylene SteriBreath™ Eco: Paper OneBreath™ Mouthpiece: polypropylene |
| H <sub>2</sub> cross interference    | ≤6%                                                                                                                                        |
| *Whichever is greater                |                                                                                                                                            |