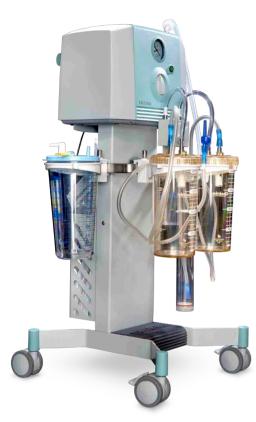

#### **VICTORIA VERSA**

The most popular high performance model of Victoria especially suitable for wards, operating rooms, recovery rooms, ICUs, obstetrics and endoscopic applications, etc.

#### **VICTORIA LIPOS**

High performance solution designed particularly for liposuction and operating rooms.

#### **VICTORIA PORTABLE**

Quiet and effective model for medical practices, wards and endoscopic applications, as well suitable for fast suction in any situation.