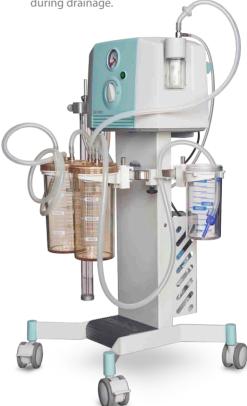

#### **VICTORIA THORAX**

Model specially designed for common use as well as for thoraxic and abdominal surgery drainage and intensive care. The system can be used for long-term up to 30 days continuous drainage.

Thanks to a unique patented solution Victoria Thorax enables full suction output even during drainage.