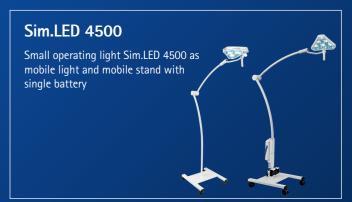

Sim.LED mobile lights provide portable versions of any light in the SIMEON product portfolio – whether you need a small (30,000 lx) Sim.LED 250, a Sim.LED 350 examination light, or a Sim.LED 3500+ providing up to 60,000 lx. Need even more illuminating power? The small but powerful Sim.LED 4500 operating light offers a full 100,000 lx – or try our HighLine and BusinessLine operating lights, available in MC and SC versions, with or without cameras. Versatile Sim.LED mobile lights offer a mobile source of illumination for all common applications in any field – from the smallest clinic examination room to the largest hospital operating theater. All without sacrificing the light and product quality or the innovative features you expect from SIMEON products.