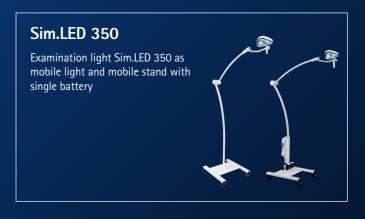

Sim.LED mobile lights provide portable versions of any light in the SIMEON product portfolio – whether you need a small (30,000 lx) Sim.LED 250, a Sim.LED 350 examination light, or a Sim.LED 3500+ providing up to 60,000 lx. Need even more illuminating power? The small but powerful Sim.LED 4500 operating light offers a full 100,000 lx – or try our HighLine and BusinessLine operating lights, available in MC and SC versions, with or without cameras. Versatile Sim.LED mobile lights offer a mobile source of illumination for all common applications in any field – from the smallest clinic examination room to the largest hospital operating theater. All without sacrificing the light and product quality or the innovative features you expect from SIMEON products.

A genuinely wireless solution for operating and examination lights, with maximum convenience thanks to short charging times and a great battery life

Sim.LED mobile lights with battery back-up system are available for the entire light product portfolio\* - from Sim.LED 350 examination lights to all models in the HighLine and BusinessLine operating light series