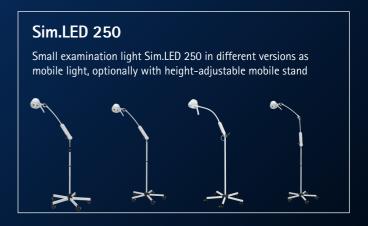

Sim.LED mobile lights provide portable versions of any light in the SIMEON product portfolio – whether you need a small (30,000 lx) Sim.LED 250, a Sim.LED 350 examination light, or a Sim.LED 3500+ providing up to 60,000 lx. Need even more illuminating power? The small but powerful Sim.LED 4500 operating light offers a full 100,000 lx – or try our HighLine and BusinessLine operating lights, available in MC and SC versions, with or without cameras. Versatile Sim.LED mobile lights offer a mobile source of illumination for all common applications in any field – from the smallest clinic examination room to the largest hospital operating theater. All without sacrificing the light and product quality or the innovative features you expect from SIMEON products.

## Benefits of the SIMEON mobile stand:

SIMEON's entire portfolio of examination and operating light products is available in mobile versions – from Sim.LED 250 examination lights to all variants of the HighLine and BusinessLine operating light series