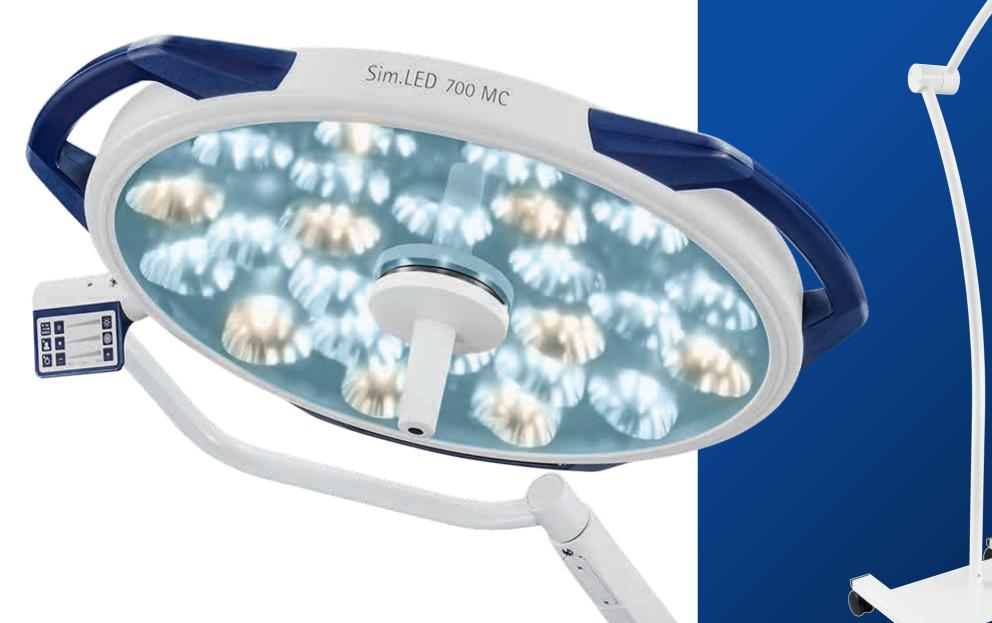

### SIMEON BusinessLine

Sim.LED 700, Sim.LED 500 and Sim.LED 450 in MC and SC versions as mobile lights, mobile stands with double and single battery, optionally with Sim.CAM 4K Wireless and Sim.CAM HD Wireless