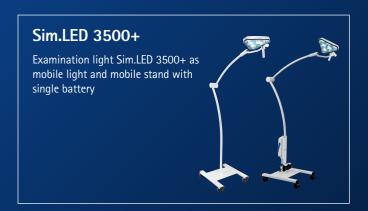

Sim.LED mobile lights provide portable versions of any light in the SIMEON product portfolio – whether you need a small (30,000 lx) Sim.LED 250, a Sim.LED 350 examination light, or a Sim.LED 3500+ providing up to 60,000 lx. Need even more illuminating power? The small but powerful Sim.LED 4500 operating light offers a full 100,000 lx – or try our HighLine and BusinessLine operating lights, available in MC and SC versions, with or without cameras. Versatile Sim.LED mobile lights offer a mobile source of illumination for all common applications in any field – from the smallest clinic examination room to the largest hospital operating theater. All without sacrificing the light and product quality or the innovative features you expect from SIMEON products.

A genuinely wireless solution for operating and examination lights, with maximum convenience thanks to short charging times and a great battery life

Sim.LED mobile lights with battery back-up system are available for the entire light product portfolio\* - from Sim.LED 350 examination lights to all models in the HighLine and BusinessLine operating light series