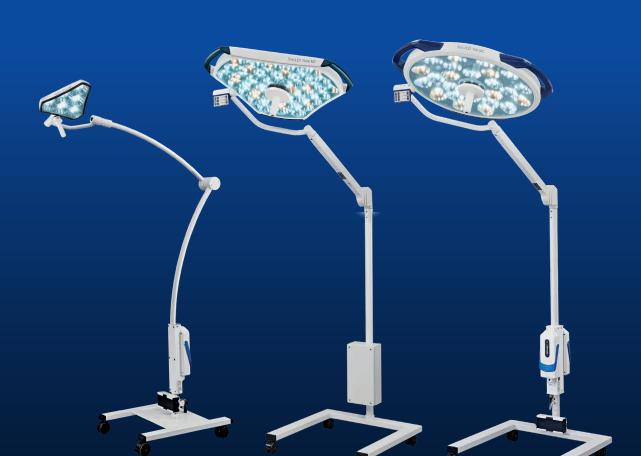

# GENUINE MOBILITY WITH Sim.LED MOBILE LIGHTS

Enjoy the same wide range of wall- and ceiling-mounted operation and examination lights, but with the added flexibility of mobility. That is just one of the many advantages SIMEON Medical's Sim.LED mobile lights can offer you.

Sim.LED mobile lights provide portable versions of any light in the SIMEON product portfolio – whether you need a small (30,000 lx) Sim.LED 250, a Sim.LED 350 examination light, or a Sim.LED 3500+ providing up to 60,000 lx. Need even more illuminating power? The small but powerful Sim.LED 4500 operating light offers a full 100,000 lx – or try our HighLine and BusinessLine operating lights, available in MC and SC versions, with or without cameras. Versatile Sim.LED mobile lights offer a mobile source of illumination for all common applications in any field – from the smallest clinic examination room to the largest hospital operating theater. All without sacrificing the light and product quality or the innovative features you expect from SIMEON products.

# GENUINE MOBILITY

Sim.LED mobile lights provide portable versions of any light in the SIMEON product portfolio and impress with their quality, flexibility and true mobility. In addition, thanks to the Sim.CAM wireless cameras in 4K and HD, the use of camera systems in mobile operating lights is possible for the first time.