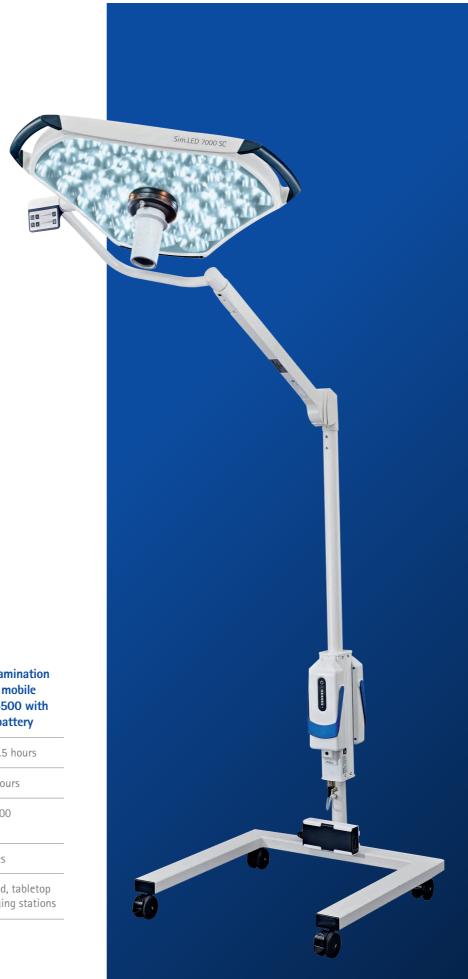

# SIMEON HighLine

Sim.LED 7000 and Sim.LED 5000 in MC and SC versions as mobile lights, mobile stands with double battery and single battery, optionally with Sim.CAM 4K Wireless and Sim.CAM HD Wireless

# SIMEON mobile operating and examination lights with battery back-up system

|                                                 | Mobile operating<br>light with single<br>battery | Mobile operating<br>light with double<br>battery | Mobile examination<br>light or mobile<br>Sim.LED 4500 with<br>single battery |
|-------------------------------------------------|--------------------------------------------------|--------------------------------------------------|------------------------------------------------------------------------------|
| Battery life                                    | up to 4.8 hours                                  | up to 9.7 hours                                  | up to 14.5 hours                                                             |
| Battery charging time                           | 2.5 hours                                        | 2.5 hours                                        | 2.5 hours                                                                    |
| Estimated amount of charging cycles per battery | 1,000                                            | 1,000                                            | 1,000                                                                        |
| Clip-Fix mechanism                              | yes                                              | yes                                              | yes                                                                          |
| Battery charging options                        | Mobile stand, tabletop or wall charging stations | Mobile stand, tabletop or wall charging stations | Mobile stand, tabletop or wall charging stations                             |