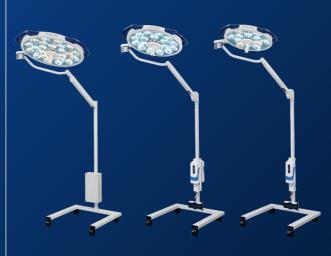

# GENUINE WIRELESS MOBILITY

The Sim.LED mobile lights with the flexible battery back-up system provide real wireless and cordless mobility. They impress with an elegant design, great quality as well as removable, easy-to-clean batteries. A variety of clever product features allow uninterrupted work 24/7, and thanks to the Sim. CAM wireless cameras in 4K and HD, it is now possible to work completely wireless with cameras in mobile operating lights.

# Benefits of the SIMEON mobile stand with unique battery back-up system

Say goodbye to oversized mobile stands with permanently installed batteries: the Sim. LED mobile stand has removable batteries for maximum flexibility and a host of other advantages

A genuinely wireless solution for operating and examination lights, with maximum convenience thanks to short charging times and a great battery life

Sim.LED mobile lights with battery back-up system are available for the entire light product portfolio\* - from Sim.LED 350 examination lights to all models in the HighLine and BusinessLine operating light series