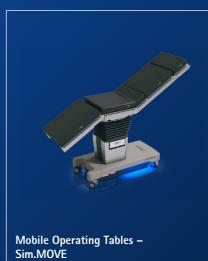

# SIMEON MEDICAL YOUR HOSPITAL SOLUTION PROVIDER

SIMEON Medical, the hospital solution provider offers a wide product portfolio for the operating room as well as for other major areas of the hospital. From surgical lights and examination lights to camera- and videosystems, to the operating table and all the way to ceiling supply units – everything from a single provider and always focusing on user-friendly application on site.