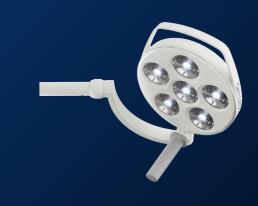

## Sim.LED 3000

#### COMPACT AND VERSATILE

The Sim.LED 3000 is a compact examination light that impresses with its illuminance of 60,000 lx at 1 m and the variants of field adjustment (Sim.LED 3000 F) and color temperature adjustment (Sim.LED 3000 MC).