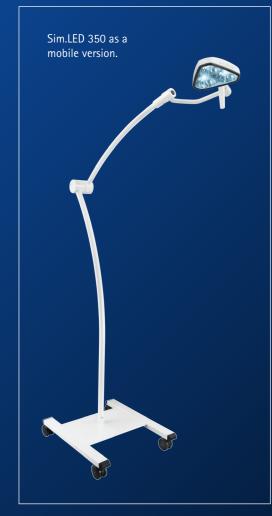

## FLEXIBLE AND MOBILE

Thanks to the variable mounting system, you can mount your Sim.LED examination lights at the ceiling or at the wall or use it as a mobile version. With Sim.LED your technology will always be state-of-the-art.