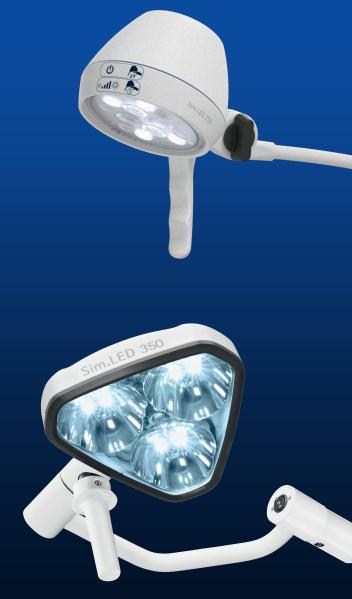

## Sim.LED 350

## EFFICIENT AND FLEXIBLE IN PRACTICE

The Sim.LED 350 ensures operating room light quality and optimum light yield with its three geometrically arranged reflectors in a triangle design. Here too, the triangle design results in a modern, innovative look that fits in anywhere.

Optimized visibility thanks to a great depth illumination.

Innovative antibacterial coating Anti.BAC® Anti.BAC® and a seamlessly closed design meet the highest hygienic demands.

Light head made of aluminum allows for fast and steady maneuverability.