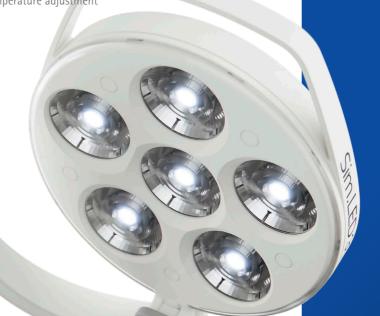

## THE MODERN EXAMINATION LIGHT

The Sim.LED 3500+ provides you operating room light quality and an optimal light-emitting surface for examinations. Its six Sim.PODs produce a large-area homogeneous light field. The innovative triangle design lends this modern light an especially attractive appearance. Its low weight makes it easy to move.

Maximum light-emitting surface and great visibility thanks to an optimized depth illumination.

Innovative antibacterial coating Anti.BAC Anti.BAC, safety glass and a seamlessly closed design meet the highest hygienic demands