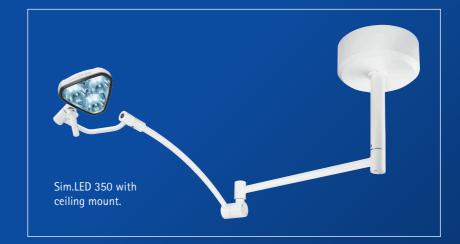

## FLEXIBLE AND MOBILE

Thanks to the variable mounting system, you can mount your Sim.LED examination lights at the ceiling or at the wall or use it as a mobile version. With Sim.LED your technology will always be state-of-the-art.