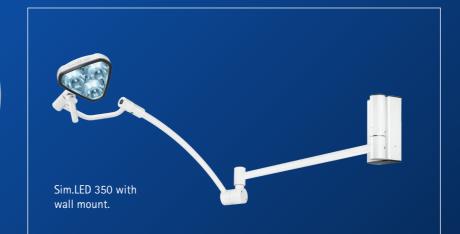

## FLEXIBLE AND MOBILE

Thanks to the variable mounting system, you can mount your Sim.LED examination lights at the ceiling or at the wall or use it as a mobile version. With Sim.LED your technology will always be state-of-the-art.