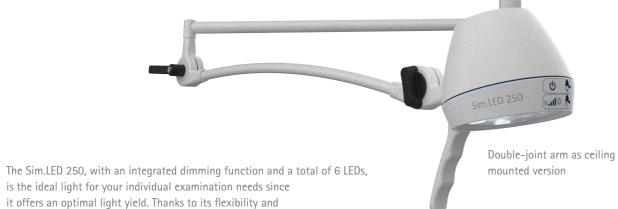

## Sim.LED 250

REDUCED TO THE OPTIMUM

Seamlessly closed design meets the highest hygienic demands. Light head made of aluminum enables a guick and smooth positioning.

optimal downsizing, the Sim.LED 250 fits well with every type

of use, in every place of examination.

| Sim.LED 250                               | Sim.LED 250 dimmable<br>(at a 0.5 m / 1 m distance) |
|-------------------------------------------|-----------------------------------------------------|
| Central illumination [lx]                 | 12,000-70,000/4,000-20,000                          |
| Color temperature [K]                     | 4,000                                               |
| Light field diameter d <sub>10</sub> [mm] | 130 / 250                                           |
| Color rendering index Ra                  | > 92                                                |
| Power consumption [W]                     | 16                                                  |
| No. of LEDs                               | 6                                                   |
| LED life time [h]                         | > 25,000                                            |
| Approval                                  | CE                                                  |

## FLEXIBLE AND MOBILE

Thanks to the variable mounting system, you can mount your Sim.LED examination lights at the ceiling or at the wall or use it as a mobile version. With Sim.LED your technology will always be state-of-the-art.