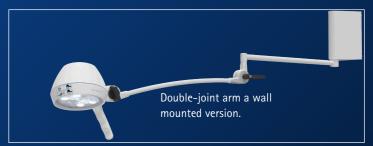

## FLEXIBLE AND MOBILE

Thanks to the variable mounting system, you can mount your Sim.LED examination lights at the ceiling or at the wall or use it as a mobile version. With Sim.LED your technology will always be state-of-the-art.