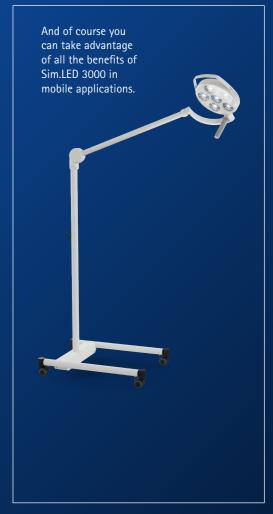

## FLEXIBLE AND MOBILE

Thanks to the variable mounting system, you can mount your Sim.LED examination lights at the ceiling or at the wall or use it as a mobile version. With Sim.LED your technology will always be state-of-the-art.