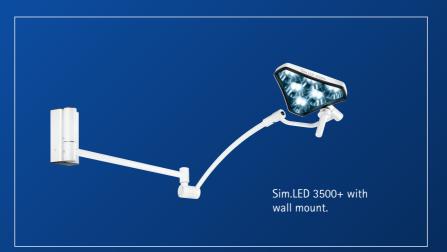

## FLEXIBLE AND MOBILE

Thanks to the variable mounting system, you can mount your Sim.LED examination lights at the ceiling or at the wall or use it as a mobile version. With Sim.LED your technology will always be state-of-the-art.