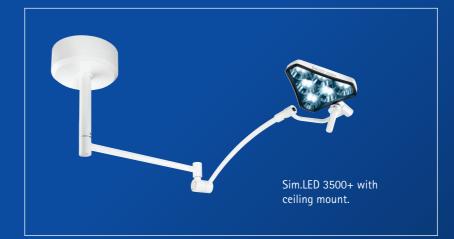

## FLEXIBLE AND MOBILE

Thanks to the variable mounting system, you can mount your Sim.LED examination lights at the ceiling or at the wall or use it as a mobile version. With Sim.LED your technology will always be state-of-the-art.