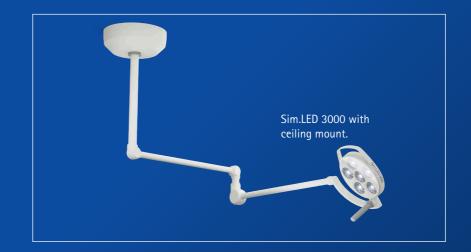

## FLEXIBLE AND MOBILE

Thanks to the variable mounting system, you can mount your Sim.LED examination lights at the ceiling or at the wall or use it as a mobile version. With Sim.LED your technology will always be state-of-the-art.