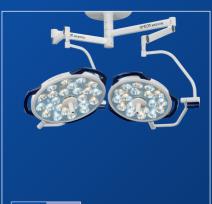

## Sim.LED 3000

#### COMPACT AND VERSATILE

The Sim.LED 3000 is a compact examination light that impresses with its illuminance of 60,000 lx at 1 m and the variants of field adjustment (Sim.LED 3000 F) and color temperature adjustment (Sim.LED 3000 MC).

Intuitive operation thanks to intuitive membrane keypad

On/off & continuous adjustment of illuminance
 Depending on variant: field adjustment or color temperature adjustment

Ergonomic design of the light head for easy positioning Easy alignment for right- and left-handed