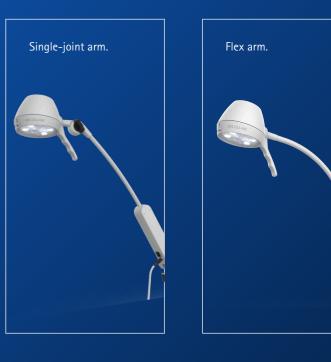

## FLEXIBLE AND MOBILE

Thanks to the variable mounting system, you can mount your Sim.LED examination lights at the ceiling or at the wall or use it as a mobile version. With Sim.LED your technology will always be state-of-the-art.