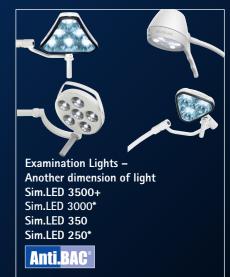

# Sim.LED Examination Lights

Another Dimension of Light

The Modern Examination Light \_\_\_\_\_\_ The Modern Examination Light \_\_\_\_\_\_

## Sim.LED 3500+

## Sim.LED 3000

## Sim.LED 350

## Sim.LED 250

REDUCED TO THE OPTIMUM

Seamlessly closed design meets the highest hygienic demands. Light head made of aluminum enables a guick and smooth positioning.

optimal downsizing, the Sim.LED 250 fits well with every type