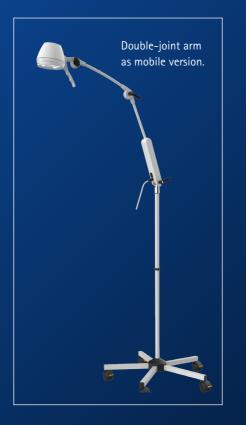

## FLEXIBLE AND MOBILE

Thanks to the variable mounting system, you can mount your Sim.LED examination lights at the ceiling or at the wall or use it as a mobile version. With Sim.LED your technology will always be state-of-the-art.