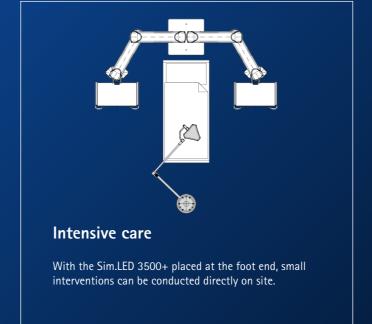

#### **Treatment rooms**

Sim.LED 3500+ sheds light on any treatment situation at any time and place.