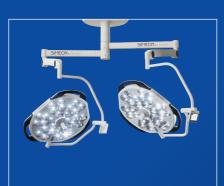

## Sim.LED 3500+

## THE MODERN EXAMINATION LIGHT

The Sim.LED 3500+ provides you operating room light quality and an optimal light-emitting surface for examinations. Its six Sim.PODs produce a large-area homogeneous light field. The innovative triangle design lends this modern light an especially attractive appearance. Its low weight makes it easy to move.

Maximum light-emitting surface and great visibility thanks to an optimized depth illumination.

Innovative antibacterial coating Anti.BAC Anti.BAC, safety glass and a seamlessly closed design meet the highest hygienic demands