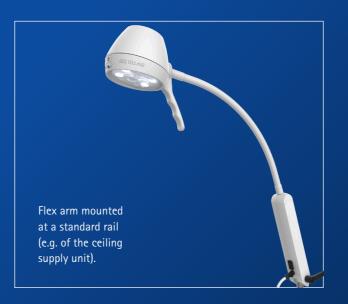

## FLEXIBLE AND MOBILE

Thanks to the variable mounting system, you can mount your Sim.LED examination lights at the ceiling or at the wall or use it as a mobile version. With Sim.LED your technology will always be state-of-the-art.