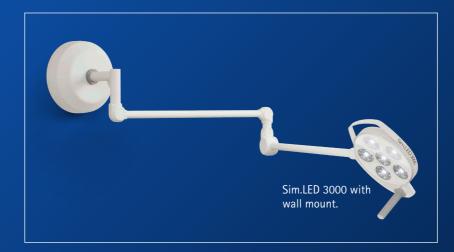

## Sim.LED 3000

#### COMPACT AND VERSATILE

The Sim.LED 3000 is a compact examination light that impresses with its illuminance of 60,000 lx at 1 m and the variants of field adjustment (Sim.LED 3000 F) and color temperature adjustment (Sim.LED 3000 MC).

## FLEXIBLE AND MOBILE

Thanks to the variable mounting system, you can mount your Sim.LED examination lights at the ceiling or at the wall or use it as a mobile version. With Sim.LED your technology will always be state-of-the-art.