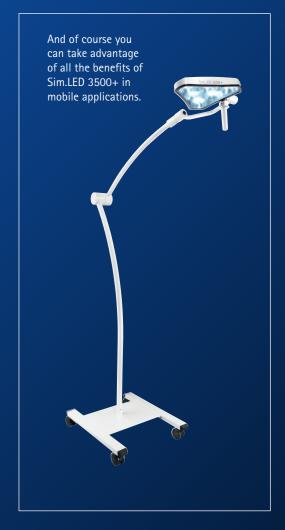

## FLEXIBLE AND MOBILE

Thanks to the variable mounting system, you can mount your Sim.LED examination lights at the ceiling or at the wall or use it as a mobile version. With Sim.LED your technology will always be state-of-the-art.