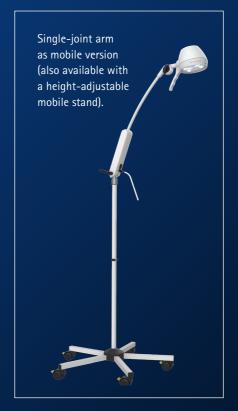

## FLEXIBLE AND MOBILE

Thanks to the variable mounting system, you can mount your Sim.LED examination lights at the ceiling or at the wall or use it as a mobile version. With Sim.LED your technology will always be state-of-the-art.