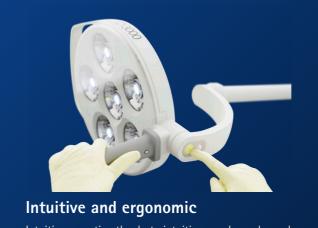

Intuitive operation thanks to intuitive membrane keypad

On/off & continuous adjustment of illuminance
 Depending on variant: field adjustment or color temperature adjustment

Ergonomic design of the light head for easy positioning Easy alignment for right- and left-handed