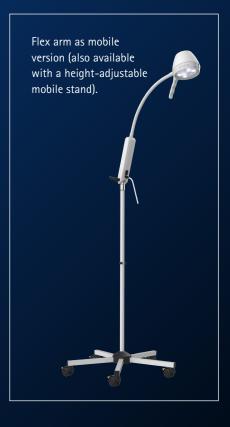

## FLEXIBLE AND MOBILE

Thanks to the variable mounting system, you can mount your Sim.LED examination lights at the ceiling or at the wall or use it as a mobile version. With Sim.LED your technology will always be state-of-the-art.