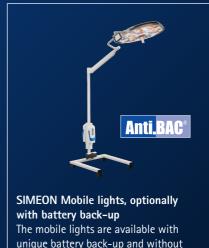

## FLEXIBLE AND MOBILE

Thanks to the variable mounting system, you can mount your Sim.LED examination lights at the ceiling or at the wall or use it as a mobile version. With Sim.LED your technology will always be state-of-the-art.